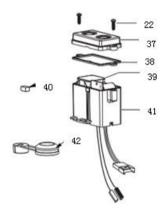

# American Standard

| No. | Part Code          | Part Des. (EN)                          | Qty. |
|-----|--------------------|-----------------------------------------|------|
| 1   | FFZZ8511-A0050BDPL | Body For A37 Inwall Lava. Sen           | 1    |
| 2   | FF1-CN521A0002699P | Aerator                                 | 1    |
| 3   | FF1-CN521S00000044 | Blue Bird Sensor                        | 1    |
| 4   | FF1-CN521N00000269 | Screw for Minimalistic Slg Hole Lava.   | 1    |
| 5   | FF1-CN521Z00000264 | Housing for Blue Bird Sensor            | 1    |
| 6   | FF1-CN521Z00000287 | Pipe Click for Sensor Faucet            | 2    |
| 7   | FF1-CN521T00000038 | PVC Hose(D10*1.5)                       | 1    |
| 8   | FF1-CN521F00000171 | Cover for A37 inwall Lava. Se           | 1    |
| 9   | FF1-CN521N00000228 | Screw                                   | 2    |
| 10  | FF1-CN521J00000051 | Fixing Plating for inwall Lav           | 1    |
| 11  | FF1-CN521X00000012 | Rio Screw (M4X40)                       | 2    |
| 14  | FF1-CN521J00000146 | Connector for control box               | 1    |
| 15  | FF1-CN521A0002599P | Regulator (58.7356.1) (1.5gpm black)    | 1    |
| 16  | FF1-CN521G00000034 | Flat Washer 18.5* 13*2                  | 2    |
| 17  | FF1-CN521S00000001 | Mainfold for Solenoid                   | 1    |
| 30  | FF1-CN521F00000048 | COVER                                   | 1    |
| 31  | FF1-CN521N00000239 | EJOT-PT-SCREW KB50*16(A918549)          | 4    |
| 32  | FF1-CN521Z00000286 | CONTROL BOX                             | 1    |
| 33  | FF1-CN521G00000306 | New Grommet                             | 2    |
| 34  | FF1-CN521Z00000081 | Rubbler Plug for Control Box(           | 1    |
| 35  | FF1-CN521F00000181 | Fixing Board for Solenoid               | 1    |
| 36  | FF1-CN521Z00000080 | Rubbler plug for battery box            | 1    |
| 37  | FF1-CN521F00000059 | Cover for EL battery box(transparency)  | 1    |
| 38  | FF1-CN521G00000085 | Sealing washer for cover of battery box | 1    |
| 39  | FF1-CN521S00000045 | Blue Bird PC Board DC                   | 1    |
| 40  | FF1-CN521G00000086 | Sealing washer for body of battery box  | 1    |
| 41  | FF1-CN521Z00000057 | Body for EL battery box(transparency)   | 1    |
| 42  | FF1-CN521Z00000079 | Rubbler plug for control box            | 1    |
| 43  | FF1-CN521S00000023 | Alkaline Battery (AA)                   | 4    |
| 44  | FF1-CN521T00000008 | 2inch*45                                | 1    |
| 45  | FF1-CN521N00000278 | Woodscrew (M918985)                     | 4    |
| 46  | FF1-CN521Z00000420 | ANCHOR(M905767)                         | 4    |