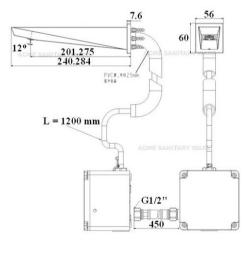

### SANITARY WARE SPECIFICATION SHEET

Item Descriptions American Standard (PRC) Chrome plated wall mounted sensor faucet with Line-Sensor Technology, 6V alkaline battery DC L240 x W56 x H60 mm Dimensions Model CF-8511.D00.50 Finish Chrome Plated Manufacturer American Standard (PRC) Source Acme Sanitary Ware Co. Ltd Mr. Eric Wong / Mr. Don Yuen Contact Tel/Fax (852) 2388-7171 / (852) 2710-8012 E-mail acme@acmesanitary.com.hk Website www.acmesanitary.com.hk