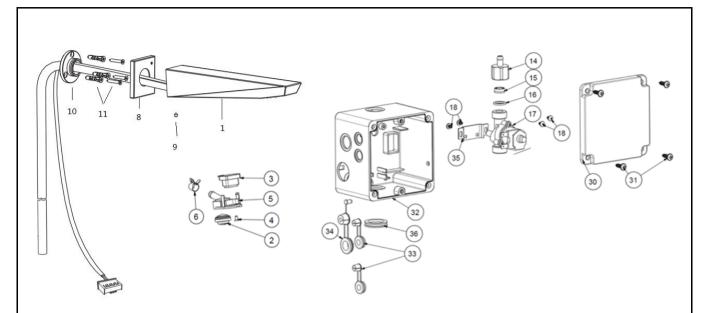

# American Standard

| No. | Part Code          | Part Des. (EN)                          | Qty. |
|-----|--------------------|-----------------------------------------|------|
| 1   | FFZZ8511-A0050BDPL | Body For A37 Inwall Lava. Sen           | 1    |
| 2   | FF1-CN521A0002699P | Aerator                                 | 1    |
| 3   | FF1-CN521S00000044 | Blue Bird Sensor                        | 1    |
| 4   | FF1-CN521N00000269 | Screw for Minimalistic Slg Hole Lava.   | 1    |
| 5   | FF1-CN521Z00000264 | Housing for Blue Bird Sensor            | 1    |
| 6   | FF1-CN521Z00000287 | Pipe Click for Sensor Faucet            | 2    |
| 7   | FF1-CN521T00000038 | PVC Hose(D10*1.5)                       | 1    |
| 8   | FF1-CN521F00000171 | Cover for A37 inwall Lava. Se           | 1    |
| 9   | FF1-CN521N00000228 | Screw                                   | 2    |
| 10  | FF1-CN521J00000051 | Fixing Plating for inwall Lav           | 1    |
| 11  | FF1-CN521X00000012 | Rio Screw (M4X40)                       | 2    |
| 14  | FF1-CN521J00000146 | Connector for control box               | 1    |
| 15  | FF1-CN521A0002599P | Regulator (58.7356.1) (1.5gpm black)    | 1    |
| 16  | FF1-CN521G00000034 | Flat Washer 18.5* 13*2                  | 2    |
| 17  | FF1-CN521S00000001 | Mainfold for Solenoid                   | 1    |
| 30  | FF1-CN521F00000048 | COVER                                   | 1    |
| 31  | FF1-CN521N00000239 | EJOT-PT-SCREW KB50*16(A918549)          | 4    |
| 32  | FF1-CN521Z00000286 | CONTROL BOX                             | 1    |
| 33  | FF1-CN521G00000306 | New Grommet                             | 2    |
| 34  | FF1-CN521Z00000081 | Rubbler Plug for Control Box(           | 1    |
| 35  | FF1-CN521F00000181 | Fixing Board for Solenoid               | 1    |
| 36  | FF1-CN521Z00000080 | Rubbler plug for battery box            | 1    |
| 37  | FF1-CN521F00000059 | Cover for EL battery box(transparency)  | 1    |
| 38  | FF1-CN521G00000085 | Sealing washer for cover of battery box | 1    |
| 39  | FF1-CN521S00000045 | Blue Bird PC Board DC                   | 1    |
| 40  | FF1-CN521G00000086 | Sealing washer for body of battery box  | 1    |
| 41  | FF1-CN521Z00000057 | Body for EL battery box(transparency)   | 1    |
| 42  | FF1-CN521Z00000079 | Rubbler plug for control box            | 1    |
| 43  | FF1-CN521S00000023 | Alkaline Battery (AA)                   | 4    |
| 44  | FF1-CN521T00000008 | 2inch*45                                | 1    |
| 45  | FF1-CN521N00000278 | Woodscrew (M918985)                     | 4    |
| 46  | FF1-CN521Z00000420 | ANCHOR(M905767)                         | 4    |