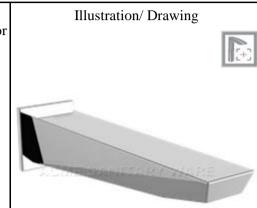

### SANITARY WARE SPECIFICATION SHEET

Item Descriptions American Standard (PRC) Chrome plated wall mounted sensor faucet with Line-Sensor Technology, 6V alkaline battery DC L240 x W56 x H60 mm Dimensions Model CF-8511.D00.50 Finish Chrome Plated Manufacturer American Standard (PRC) Source Acme Sanitary Ware Co. Ltd Mr. Eric Wong / Mr. Don Yuen Contact Tel/Fax (852) 2388-7171 / (852) 2710-8012 E-mail acme@acmesanitary.com.hk Website www.acmesanitary.com.hk

Line sensor at the spout With PCA aerator to ensure stable water flow under high pressure Safety stop at 59 sec 6V alkaline battery

- · Consisting of 64-light receiving elements mounted in a straight line at the spout, American Standard's Line Sensor comes equipped with Image Processing Technology to provide unmatched sensor precision compared to a conventional sensor faucet.
- The streamlined designed faucets also feature aerated water flow to prevent water splashing, offering you an unparalleled experience of both aesthetics and performance for your commercial projects.